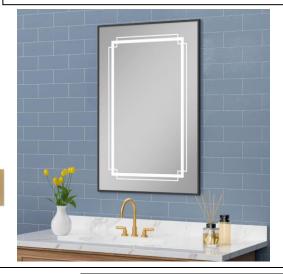

# NARROW FRAMED LED MEDICINE CABINET

MODEL#: GEO 1830-1D (1) N

# **GEORGIA COLLECTION**

#### **FEATURES:**

- ONE 18X30" FULLY MIRRORED NARROW FRAMED LED DOOR.
- THREE ADJUSTABLE 3/8" THICK HIGH POLISHED GLASS SHELVES.
- SHELVING WITH LOCKDOWN MECHANISM (NO HOLES IN CABINET).
- 165-DEGREE PROPRIETARY SOFT CLOSE HEAVY DUTY HINGES.
- MUST SPECIFIY LEFT OR RIGHT DOOR HINGING; NON REVERSIBLE DUE TO WIRING.
- **BRIGHTNESS: 3300 LUMENS**
- HARDWIRE TO WALL SWITCH TO OPERATE.
- FULL GASKET BEHIND DOOR.
- **BACK WALL MIRROR FULLY** SEALED.